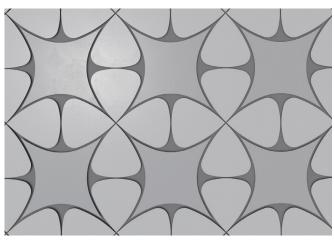

# HARMONY

PANEL TYPES

BLOSSOM

PANEL TYPES

**HARMONY Panel A** Panel Width: 750 mm Panel Length: 750mm HARMONY Panel B Panel Width: 450 mm Panel Length: 500 mm

©2024 Factory of USG Middle East LTD. Co. All rights reserved. Disclaimer: