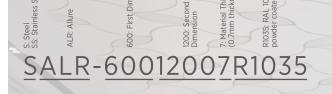

0mm Panel Length Up to 2400mm Color Standard: RAL 9016, RAL 9006 and RAL 9010. Other RAL colors are available upon request. Wooden patterns are available upon request

## Light Reflectance Coefficient [LR]

Based on the finish color and perforation pattern, LR up to 0.82

### Surface Burning Characteristics per ASTM E 84 Class A

Additional Information

• Thickness depends on panel sizes and project requirements

1035 ted fir

 Consult USG Middle East technical team for other panel widths

## ALLURE CEILING ACOUSTICAL PERFORMANCE

USG Middle East supplies metal ceiling panels with a range of acoustical performance to meet the needs of all kinds of projects. A variety of soundabsorbing backing options are available. Consult with the USG Middle East technical team for further guidance.







**ITEM CODIFICATION** 

### **SYSTEMS CONFIGURATIONS\***

### LATCH

#### PANEL TYPES



**LATCH Panel A** Panel Width: 600 mm Panel Length: 1000mm





PANEL TYPES



**BRAID Panel A** Panel Width: 900 mm Panel Length: 1100mm BRAID Panel B Panel Width: 350 mm Panel Length: 400mm

\* All dimensions are customizable to fit the client's requirements.





Panel Length: 800mm

# HARMONY

PANEL TYPES

BLOSSOM



PANEL TYPES



**HARMONY Panel A** Panel Width: 750 mm Panel Length: 750mm HARMONY Panel B Panel Width: 450 mm Panel Length: 500 mm



©2024 Factory of USG Middle East LTD. Co. All rights reserved. Disclaimer:

Information contained in this document is subject to change without prior notice due to our ongoing product development. We recommend referring to the website **usgme.com** fo