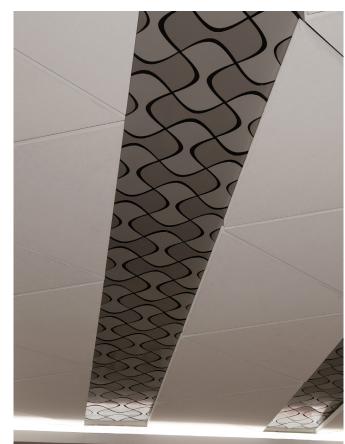

# FEATURES AND BENEFITS

- Allure is a distinctive ceiling solution that unlocks innovative design capabilities like multi-layered solutions, impressive curvilinear designs, and multicolored options.
- Fashion your ceiling design into organic, complicated, and uninterrupted shapes that lie beyond the scope of any preconfigured architectural pattern and imprint it across your space.
- Scalable and seamless panel solutions.
- Growing range of patterns or customizable unique designs.