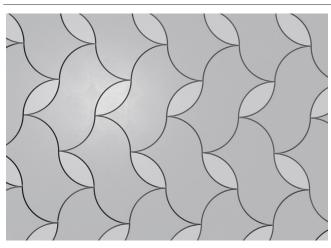

# HARMONY

PANEL TYPES

BLOSSOM

PANEL TYPES

**HARMONY Panel A** Panel Width: 750 mm Panel Length: 750mm HARMONY Panel B Panel Width: 450 mm Panel Length: 500 mm

©2024 Factory of USG Middle East LTD. Co. All rights reserved. Disclaimer: