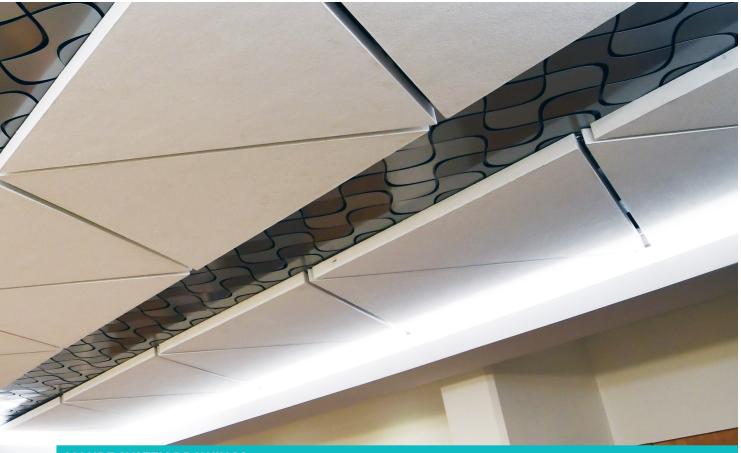

# FEATURES AND BENEFITS

- Allure is a distinctive ceiling solution that unlocks innovative design capabilities like multi-layered solutions, impressive curvilinear designs, and multicolored options.
- Fashion your ceiling design into organic, complicated, and uninterrupted shapes that lie beyond the scope of any preconfigured architectural pattern and imprint it across your space.
- Scalable and seamless panel solutions.
- Growing range of patterns or customizable unique designs.

# **APPLICATIONS**

- Hotel lobbies
- Restaurants
- Commercial spaces
- Offices
- Lounges
- Open halls
- Reception
- Corridors