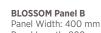

# HARMONY

PANEL TYPES

BLOSSOM

PANEL TYPES

**HARMONY Panel A** Panel Width: 750 mm Panel Length: 750mm HARMONY Panel B Panel Width: 450 mm Panel Length: 500 mm

©2024 Factory of USG Middle East LTD. Co. All rights reserved. Disclaimer: