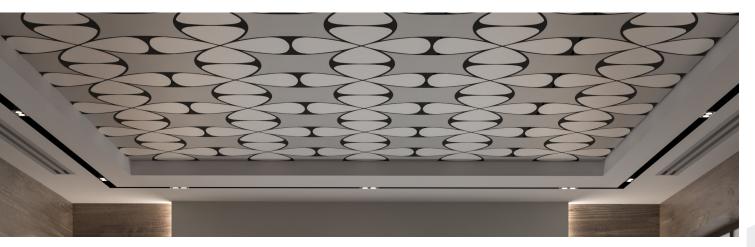

# FEATURES AND BENEFITS

- Allure is a distinctive ceiling solution that unlocks innovative design capabilities like multi-layered solutions, impressive curvilinear designs, and multicolored options.
- Fashion your ceiling design into organic, complicated, and uninterrupted shapes that lie beyond the scope of any preconfigured architectural pattern and imprint it across your space.
- Scalable and seamless panel solutions.
- Growing range of patterns or customizable unique designs.