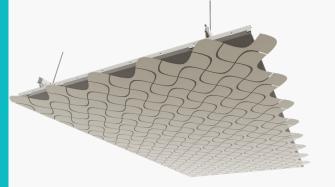

# FEATURES AND BENEFITS

- Allure is a distinctive ceiling solution that unlocks innovative design capabilities like multi-layered solutions, impressive curvilinear designs, and multicolored options.
- Fashion your ceiling design into organic, complicated, and uninterrupted shapes that lie beyond the scope of any preconfigured architectural pattern and imprint it across your space.
- Scalable and seamless panel solutions.
- Growing range of patterns or customizable unique designs.

# **APPLICATIONS**

- Hotel lobbies
- Restaurants
- Commercial spaces
- Offices
- Lounges
- Open halls
- Reception
- Corridors