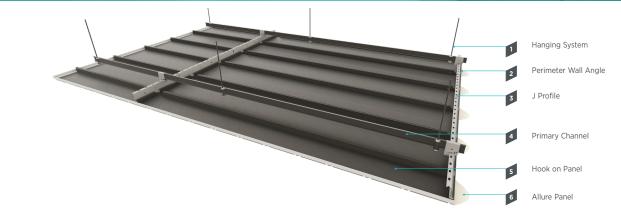

istinctive ceiling solution that unlocks innovative design capabilities like multi-layered solutions, impressive curvilinear designs, and multicolored options.
- Fashion your ceiling design into organic, complicated, and uninterrupted shapes that lie beyond the scope of any preconfigured architectural pattern and imprint it across your space.
- Scalable and seamless panel solutions.
- Growing range of patterns or customizable unique designs.

# **APPLICATIONS**

- Hotel lobbies
- Restaurants
- Commercial spaces
- Offices
- Lounges
- Open halls
- Reception
- Corridors

## **ALLURE DRAWINGS**





### **AVAILABLE FINISHES**



Explore our complete range of options in CELEBRETTO<sup>\*</sup> Colors, Finishes and Perforations Pattern catalogue for detailed insights.



ALLURE SYSTEM DRAWINGS







#### Material Classification

Galvanized Steel: Type V Stainless Steel: Type VI Pattern: A, C, G Thickness Powder coat finish: 0.6mm - 1.4mm Wooden finish: 0.6mm Hook-On Panel Height 40mm to 200mm Panel Width Up to 1200mm Panel Length Up to 2400mm Color Standard: RAL 9016, RAL 9006 and RAL 9010. Other RAL colors are available upon request. Wooden patterns are available upon request

## Light Reflectance Coefficient [LR]

Based on the finish color and perforation pattern, LR up to 0.82

### Surface Burning Characteristics per ASTM E 84 Class A

Additional Information

• Thickness depends on panel sizes and project requirements

1035 ted fir

 Consult USG Middle East technical team for other panel widths

## ALLURE CEILING ACOUSTICAL PERFORMANCE

USG Middle East supplies metal ceiling