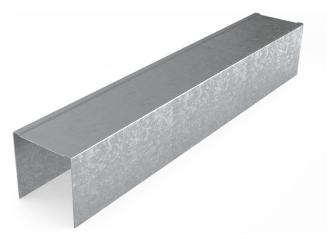

## **Product Description**

**Field of Application** 

Mada DHT (Deflection Head Track) supports the wall or soffit studs, allowing for the vertical deflection of floor beams and floor decks above. Our DHT track features a knurled surface for superior strength, increased stiffness, and less screw slippage.

Our Deflection Head Track (DHT) can be used for:

- Non-load bearing partition systems
- Liner systems
- Metal stud ceiling systems
- And other non-load bearing assemblies

Tested and Certified to meet and exceed ASTM E119 for Fire Rated Systems