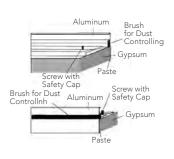

#### Manufacturing Standards

Profile complies to ASTM A653, ASTM C645 and ASTM A924 for steel & ASTM 1396 for plasterboard.

Product Characteristics

| Parameters             | Details                                                                                                                 |
|------------------------|-------------------------------------------------------------------------------------------------------------------------|
| Material               | Aluminum with powder coating.                                                                                           |
| Grade                  | T6 - 6063                                                                                                               |
| Туре                   | Touch Lock and Safety Chain                                                                                             |
| Coating                | 60 macrons (White color)                                                                                                |
| Plasterboard Type      | Regular or Moisture Resistant Plasterboard                                                                              |
| Plasterboard Thickness | 12.5mm and 15mm                                                                                                         |
| Metal Thickness        | 1.0mm, 1.20mm and 1.40mm                                                                                                |
| Sizes (mm)             | 300 x 300, 400 x 400, 450 x 450, 500 x 500, 600 x 600, 800 x 800, 600 x 1200 and Other Sizes manufactured upon request. |