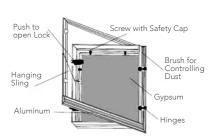

#### Manufacturing Standards

Profile complies to ASTM A653, ASTM C645 and ASTM A924 for steel & ASTM 1396 for plasterboard.

Product Characteristics

| Parameters             | Details                                                                                                                 |
|------------------------|-------------------------------------------------------------------------------------------------------------------------|
| Material               | Aluminum with powder coating.                                                                                           |
| Grade                  | T6 - 6063                                                                                                               |
| Туре                   | Touch Lock and Safety Chain                                                                                             |
| Coating                | 60 macrons (White color)                                                                                                |
| Plasterboard Type      | Regular or Moisture Resistant Plasterboard                                                                              |
| Plasterboard Thickness | 12.5mm and 15mm                                                                                                         |
| Metal Thickness        | 1.0mm, 1.20mm and 1.40mm                                                                                                |
| Sizes (mm)             | 300 x 300, 400 x 400, 450 x 450, 500 x 500, 600 x 600, 800 x 800, 600 x 1200 and Other Sizes manufactured upon request. |